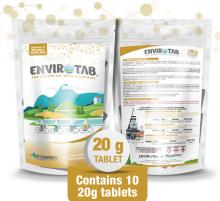

#### Tablet(s): 1 Water: 2 Gal

Container: Pump Foam-Sprayer **Dwell-Time:** 10 minute

Tablet(s): 1 Water: 4 ounces

Container: Re-using Bio-Bomb

or No-NonScent Kits **Dwell-Time:** 4 hours **Contains 15** 10g tablets